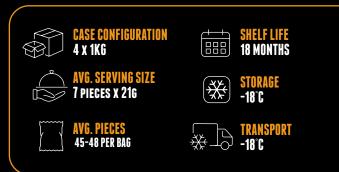

### **COOKING INSTRUCTIONS**

Must be cooked in hot oil

3½ - 4 mins at 175℃

Do not overcook, will cause blow outs

Handle with care, breakage may occur if mishandled

| NUTRITION<br>INFORMATION |                                 | Servings per<br>package: 10<br>Serving size: 100g |
|--------------------------|---------------------------------|---------------------------------------------------|
|                          | Average Quantity<br>per Serving | Average Quantity<br>per 100 g                     |
| Energy                   | 1,160 kJ (277 Cal)              | 1,160 kJ (277 Cal)                                |
| Protein                  | 12.1 g                          | 12.1 g                                            |
| Fat, total               | 14.2 g                          | 14.2 g                                            |
| - saturated              | 7.1 g                           | 7.1 g                                             |
| Carbohydrate             | 23.7 g                          | 23.7 g                                            |
| - sugars                 | 4.2 g                           | 4.2 g                                             |
| Sodium                   | 751 mg                          | 751 mg                                            |